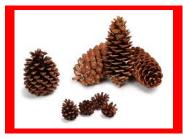

C. Live Pine **Tree Decorated** 4" Pot, 12-15" Tall & 6" Wide

F. Pine Cones Bag of 12 2" to 3 1/2" Sizes

G. Door Charm Noble, Cedar, Juniper & Pine Cones 28"-30" Long

D. Candle Ring Noble, Cedar & Juniper 14" Overall Width (candle not included)