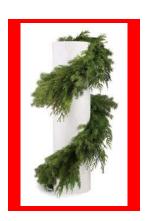

## B. Poinsettia Plant w/ **Decorative Cover**

6" Pot, Aprox. 15" Tall & 12" Wide

Red, Pink, White, Peach, Burgundy, Monet, Marin and Sonora Glitter

A. Mixed Evergreen Wreath 22" Wide

E. Cedar / Douglas Garland 15' Long