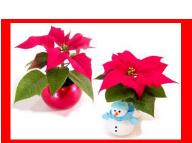

## B. Poinsettia Plant w/ **Decorative Cover**

6" Pot, Aprox. 15" Tall & 12" Wide

Red, Pink, White, Peach, Burgundy, Monet, Marin and Sonora Glitter

A. Mixed Evergreen Wreath 22" Wide

E. Cedar / Douglas Garland 15' Long

H. Cross Noble & Mixed Evergreen 30" Long

L. Ceramic **Novelties** With 2" pot Poinsettia Plant

J. Red Velvet bow

Pacific Northwest Greenery, Fresh

Flowers & Christmas Decorations 8" Wide x 6" Tall

K. Candy Cane