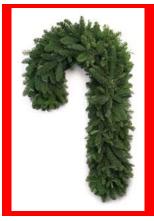

H. Cross Noble & Mixed Evergreen 30" Long

L. Ceramic **Novelties** With 2" pot Poinsettia Plant

J. Red Velvet bow

Pacific Northwest Greenery, Fresh

Flowers & Christmas Decorations 8" Wide x 6" Tall

K. Candy Cane

36"long

M. Fresh Flower Centerpiece