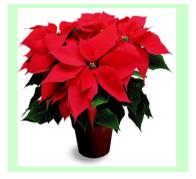

## B. Poinsettia Plant w/ **Decorative Cover**

6" Pot, Aprox. 15" Tall & 12" Wide

Red, Pink, White, Peach, Burgundy, Monet, Marin and Sonora Glitter

A. Mixed Evergreen Wreath 22" Wide

E. Cedar / Douglas Garland 15' Long