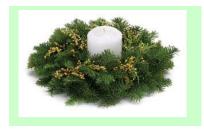

C. Live Pine **Tree Decorated** 4" Pot, 12-15" Tall & 6" Wide

F. Pine Cones Bag of 12 2" to 3 1/2" Sizes

G. Door Charm Noble, Cedar, Juniper & Pine Cones 28"-30" Long

D. Candle Ring Noble, Cedar & Juniper 14" Overall Width (candle not included)