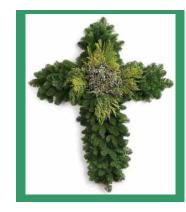

H. Cross Noble & Mixed Evergreen 30" Long

L. Ceramic **Novelties** With 2" pot Poinsettia Plant

J. Red Velvet bow

Pacific Northwest Greenery, Fresh

Flowers & Christmas Decorations 8" Wide x 6" Tall

K. Candy Cane