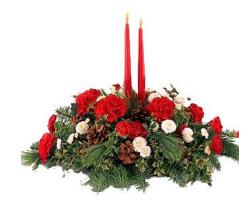

# Long and Low Centerpiece

CODE: 2928

Assorted fresh Pacific Northwest greenery, fresh flowers and Christmas decorations.

(Approx 14" long & 16" tall to top of candles)

#### Only \$45.60 each

Flowers carefully chosen and skillfully arranged