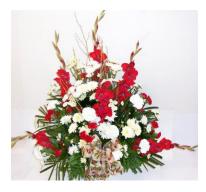

# Altar Arrangement

CODE: 1056

Assorted fresh Pacific Northwest greenery, fresh flowers, holiday bow and sparkle accents.

(Approx 36" tall & 36" wide)

#### **Only \$56.75**