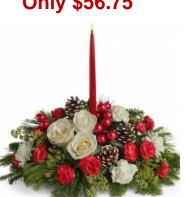

## **Oval** Centerpiece

CODE: 2926

Assorted fresh Pacific Northwest greenery, fresh flowers and Christmas decorations.

(Approx 10" wide & 15" tall to top of candle)

#### Only \$30.00 each

FOPS>Bol