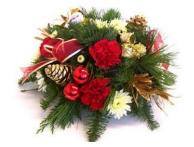

### Round Table Centerpiece

CODE: 2923 Assorted fresh Pacific Northwest greenery, fresh flowers and Christmas decorations.

(Approx 8" wide & 6" tall)

### **Only \$30.00**